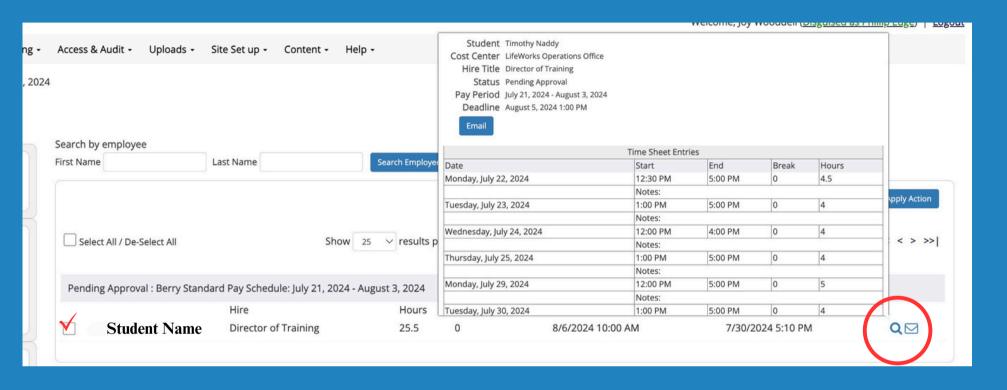

## To see an individual student's timesheet, click the magnifying glass

Confirm the student's hours are correct, then click "approve" lf there is an error, choose "return" and include a note to the student.

## To review several timesheets, hover over the magnifying glass to preview each one for accuracy

Then check each student and in the top right drop-down choose "approve timesheets" then "apply action"