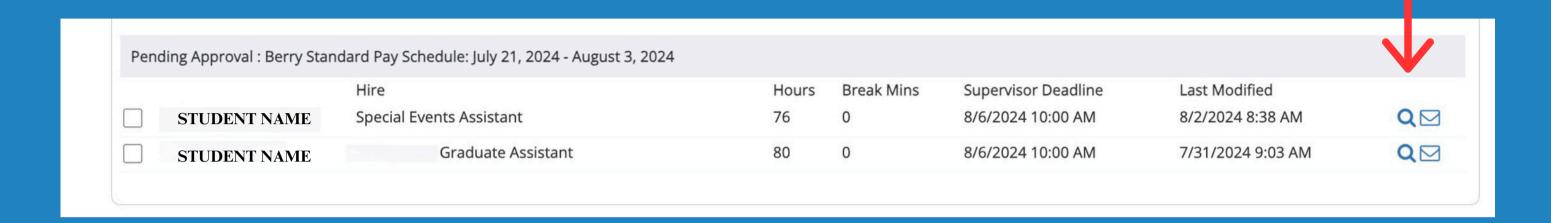

## To see an individual student's timesheet, click the magnifying glass

Confirm the student's hours are correct, then click "approve" lf there is an error, choose "return" and include a note to the student.

## To review several timesheets, hover over the magnifying glass to preview each one for accuracy

Then check each student and in the top right drop-down choose "approve timesheets" then "apply action"