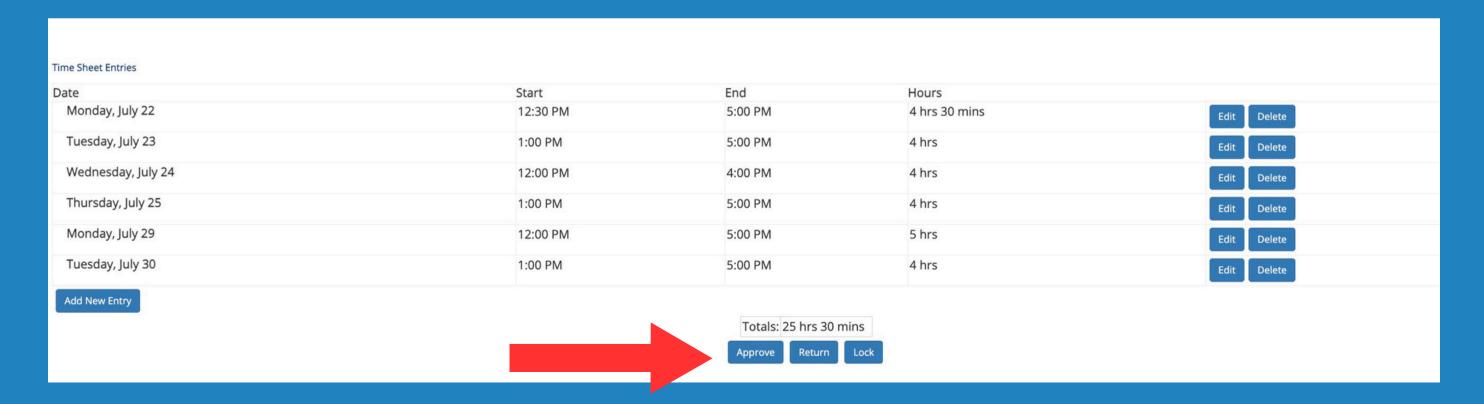

## To see an individual student's timesheet, click the magnifying glass

Confirm the student's hours are correct, then click "approve" lf there is an error, choose "return" and include a note to the student.