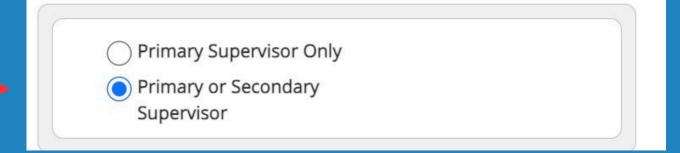

## Start at the TimesheetX Employer Home (To-Do Items)

If you are approving as a secondary supervisor make sure you choose this option in order to see all students