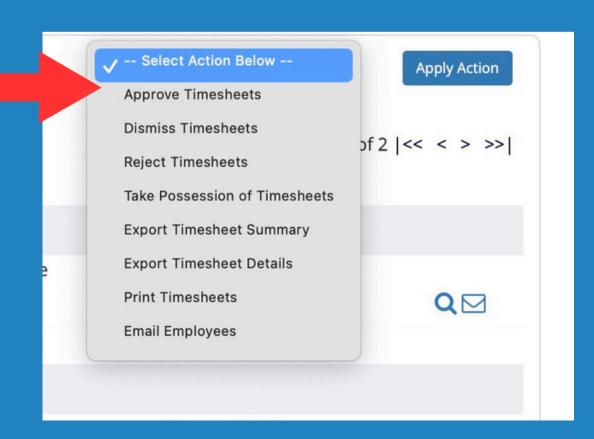

## To review several timesheets, hover over the magnifying glass to preview each one for accuracy

Then check each student and in the top right drop-down choose "approve timesheets" then "apply action"