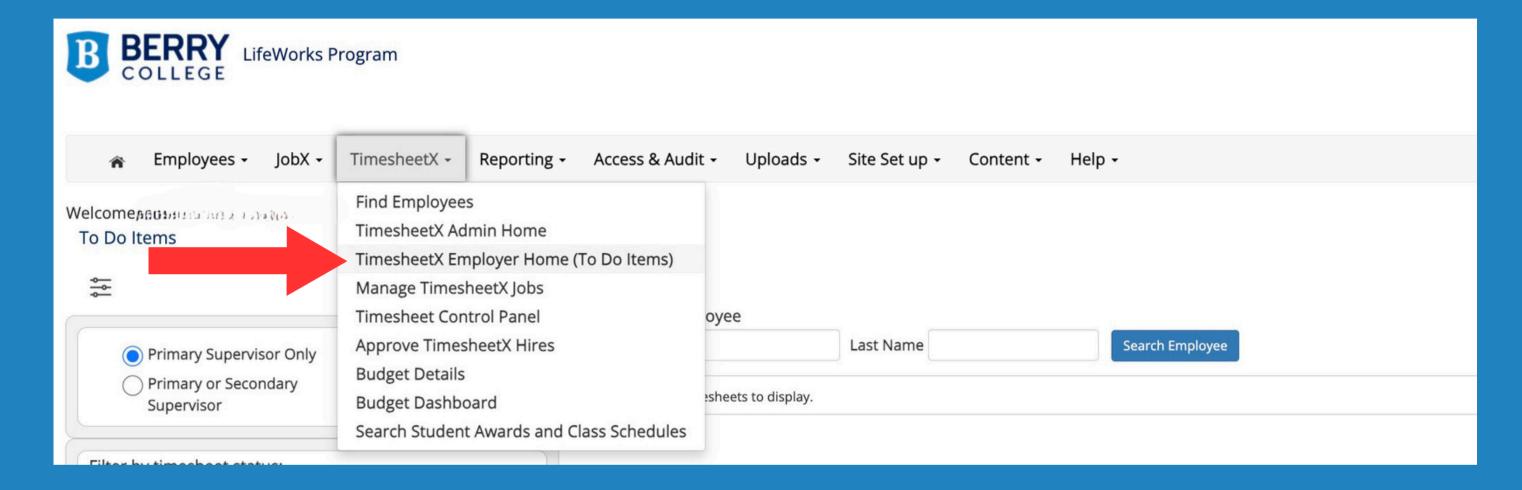

## Start at the TimesheetX Employer Home (To-Do Items)

If you are approving as a secondary supervisor make sure you choose this option in order to see all students